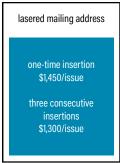

# **2025** RATES

| F REMITON F USITION    |           |             |
|------------------------|-----------|-------------|
|                        | one-time  | three       |
|                        | insertion | insertions* |
| back cover full page   | \$1,595   | \$1,430     |
| inside front full page | \$1,100   | \$990       |
| inside front half page | \$420     | \$375       |
| inside back full page  | \$1,100   | \$990       |
| inside back half page  | \$420     | \$375       |