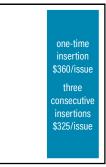

#### INTERIOR POSITION

|                 | one-time  | three       |
|-----------------|-----------|-------------|
|                 | insertion | insertions* |
| full page       | \$595     | \$535       |
| one half page   | \$395     | \$360       |
| one third page  | \$315     | \$280       |
| one fourth page | \$260     | \$230       |