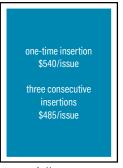

#### INTERIOR POSITION

|                 | one-time  | three       |
|-----------------|-----------|-------------|
|                 | insertion | insertions* |
| full page       | \$595     | \$535       |
| one half page   | \$395     | \$360       |
| one third page  | \$315     | \$280       |
| one fourth page | \$260     | \$230       |